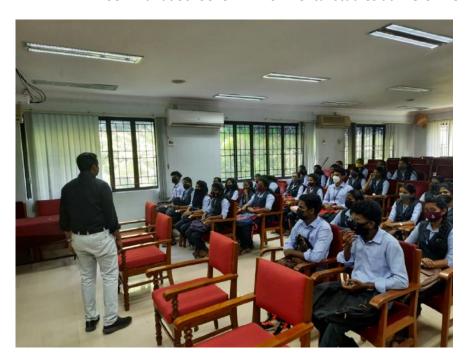

## Seminar at School of Environmental studies at MG University

Field visit to site affected by natural disasters- Koottikal

Visit to Ecolabs at MG University

**Ecological sampling in the field** 

Awareness class on Ecofarming