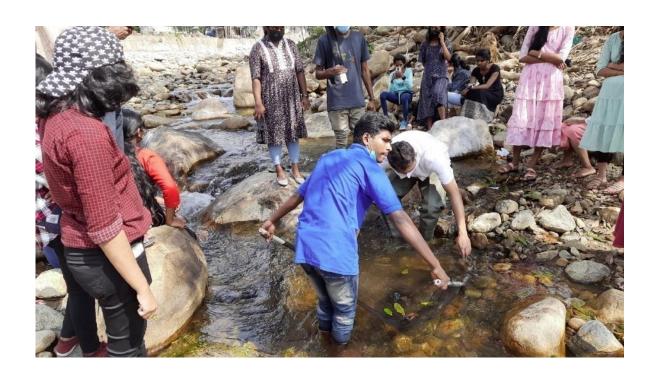

## Seminar at School of Environmental studies at MG University

Field visit to site affected by natural disasters- Koottikal

Visit to Ecolabs at MG University

**Ecological sampling in the field** 

Awareness class on Ecofarming