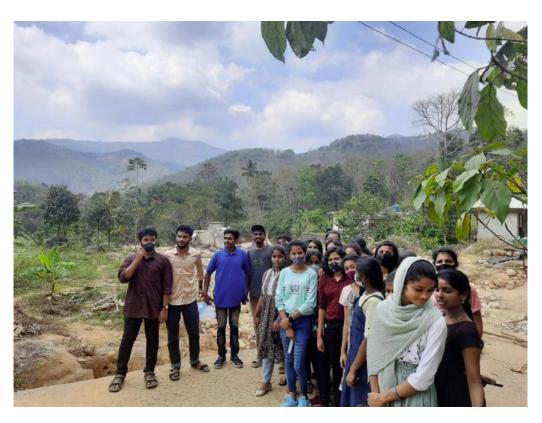

## Seminar at School of Environmental studies at MG University

Field visit to site affected by natural disasters- Koottikal

Visit to Ecolabs at MG University

**Ecological sampling in the field** 

Awareness class on Ecofarming