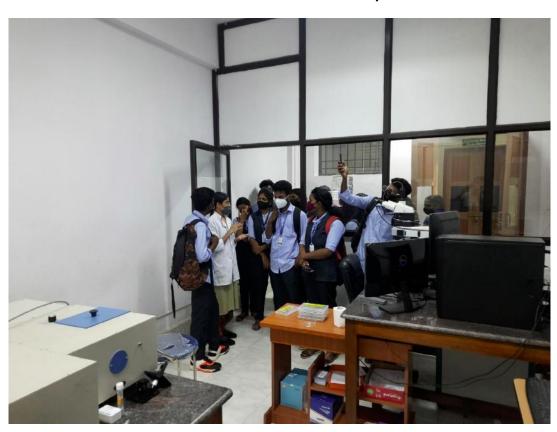

## Seminar at School of Environmental studies at MG University

Field visit to site affected by natural disasters- Koottikal

Visit to Ecolabs at MG University

**Ecological sampling in the field** 

Awareness class on Ecofarming